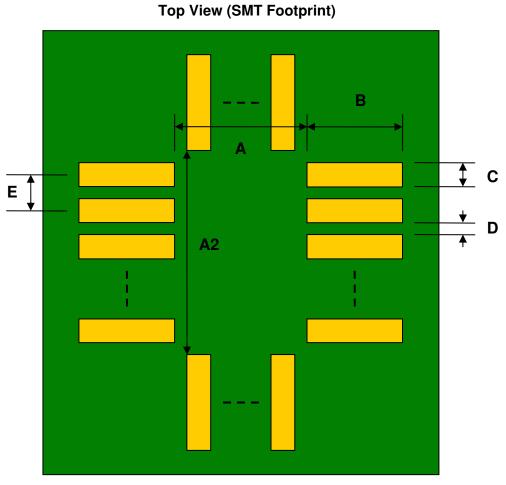

## PQFP-80 to DIP-80 SMT Adapter (0.65 mm pitch, 14 x 14 mm body)

| DIMENSIONS |      |       |      |        |       |      |
|------------|------|-------|------|--------|-------|------|
| REF.       | mm   |       |      | inches |       |      |
|            | MIN. | TYP.  | MAX. | MIN.   | TYP.  | MAX. |
| Α          |      | 14.00 |      |        |       |      |
| A2         |      | 14.00 |      |        |       |      |
| В          |      | 2.50  |      |        |       |      |
| С          |      | 0.40  |      |        |       |      |
| D          |      | 0.25  |      |        |       |      |
| E          |      | 0.65  |      |        |       |      |
| F          |      |       |      |        | 0.600 |      |
| G          |      |       |      |        | 0.100 |      |
| Н          |      |       |      |        | 0.025 |      |

(Representative drawing only - not to scale)

Bottom View (DIP Pins)

(Representative drawing only - not to scale)

(Representative drawing only - not to scale)

2