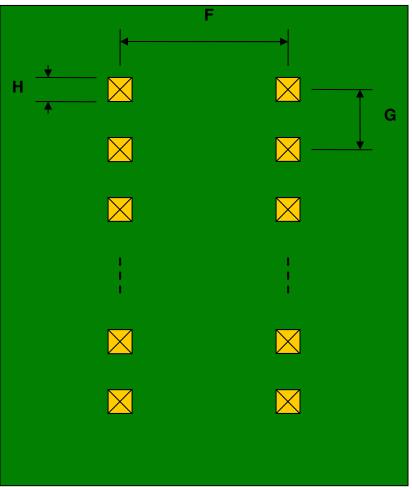

## PQFP-80 to DIP-80 SMT Adapter (0.65 mm pitch, 14 x 14 mm body)

| DIMENSIONS |      |       |      |        |       |      |
|------------|------|-------|------|--------|-------|------|
| REF.       | mm   |       |      | inches |       |      |
|            | MIN. | TYP.  | MAX. | MIN.   | TYP.  | MAX. |
| Α          |      | 14.00 |      |        |       |      |
| A2         |      | 14.00 |      |        |       |      |
| В          |      | 2.50  |      |        |       |      |
| С          |      | 0.40  |      |        |       |      |
| D          |      | 0.25  |      |        |       |      |
| E          |      | 0.65  |      |        |       |      |
| F          |      |       |      |        | 0.600 |      |
| G          |      |       |      |        | 0.100 |      |
| Н          |      |       |      |        | 0.025 |      |

(Representative drawing only - not to scale)

Bottom View (DIP Pins)

(Representative drawing only - not to scale)

(Representative drawing only - not to scale)

2