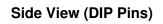

## PQFP-80 to DIP-80 SMT Adapter (0.65 mm pitch, 14 x 14 mm body)

| DIMENSIONS |      |       |      |        |       |      |
|------------|------|-------|------|--------|-------|------|
| REF.       | mm   |       |      | inches |       |      |
|            | MIN. | TYP.  | MAX. | MIN.   | TYP.  | MAX. |
| Α          |      | 14.00 |      |        |       |      |
| A2         |      | 14.00 |      |        |       |      |
| В          |      | 2.50  |      |        |       |      |
| С          |      | 0.40  |      |        |       |      |
| D          |      | 0.25  |      |        |       |      |
| E          |      | 0.65  |      |        |       |      |
| F          |      |       |      |        | 0.600 |      |
| G          |      |       |      |        | 0.100 |      |
| Н          |      |       |      |        | 0.025 |      |

(Representative drawing only - not to scale)

Bottom View (DIP Pins)

(Representative drawing only - not to scale)

(Representative drawing only - not to scale)

2