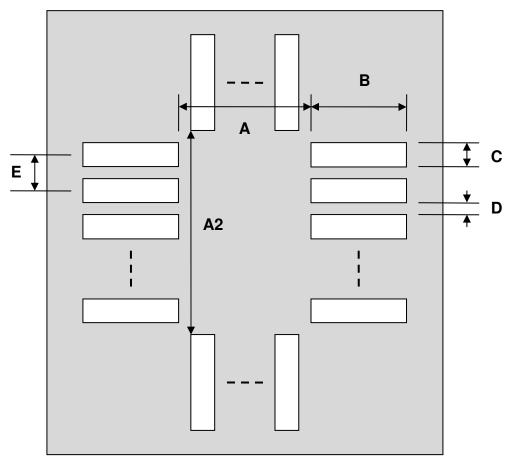

## CSP-48 Stencil (0.5 mm pitch, 7 x 7 mm body)

| DIMENSIONS |      |      |      |        |      |      |
|------------|------|------|------|--------|------|------|
| REF.       | mm   |      |      | inches |      |      |
|            | MIN. | TYP. | MAX. | MIN.   | TYP. | MAX. |
| Α          |      | 6.00 |      |        |      |      |
| A2         |      | 6.00 |      |        |      |      |
| В          |      | 2.00 |      |        |      |      |
| С          |      | 0.30 |      |        |      |      |
| D          |      | 0.20 |      |        |      |      |
| E          |      | 0.50 |      |        |      |      |

## **Top View (SMT Footprint)**

(Representative drawing only - not to scale)