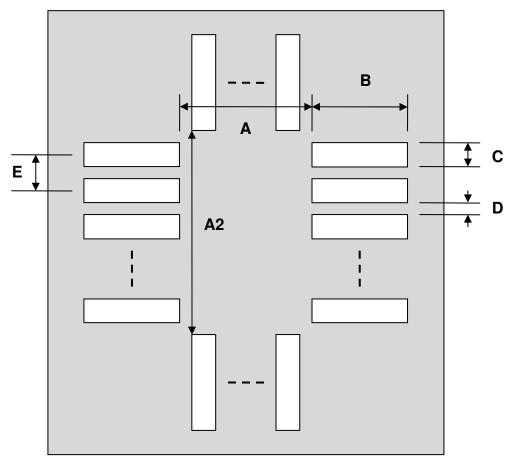

## CSP-32/TCSP-32 Stencil (0.5 mm pitch, 4.5 x 5.5 mm body)

| DIMENSIONS |      |      |      |        |      |      |
|------------|------|------|------|--------|------|------|
| REF.       | mm   |      |      | inches |      |      |
|            | MIN. | TYP. | MAX. | MIN.   | TYP. | MAX. |
| Α          |      | 3.50 |      |        |      |      |
| A2         |      | 4.50 |      |        |      |      |
| В          |      | 2.00 |      |        |      |      |
| С          |      | 0.30 |      |        |      |      |
| D          |      | 0.20 |      |        |      |      |
| Е          |      | 0.50 |      |        |      |      |

## **Top View (SMT Footprint)**

(Representative drawing only - not to scale)