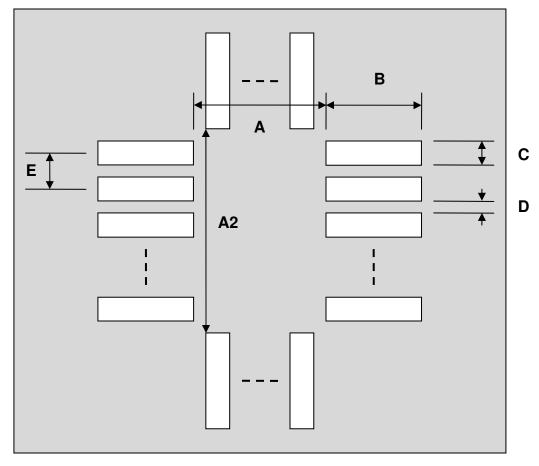

## PQFP-128/ LQFP-128 PQFP-128 Stencil (0.5 mm pitch, 14 x 20 mm body)

| DIMENSIONS |      |       |      |        |      |      |
|------------|------|-------|------|--------|------|------|
| REF.       | mm   |       |      | inches |      |      |
|            | MIN. | TYP.  | MAX. | MIN.   | TYP. | MAX. |
| Α          |      | 13.60 |      |        |      |      |
| A2         |      | 19.60 |      |        |      |      |
| В          |      | 2.00  |      |        |      |      |
| С          |      | 0.30  |      |        |      |      |
| D          |      | 0.20  |      |        |      |      |
| Е          |      | 0.50  |      |        |      |      |

## **Top View (SMT Footprint)**

(Representative drawing only - not to scale)