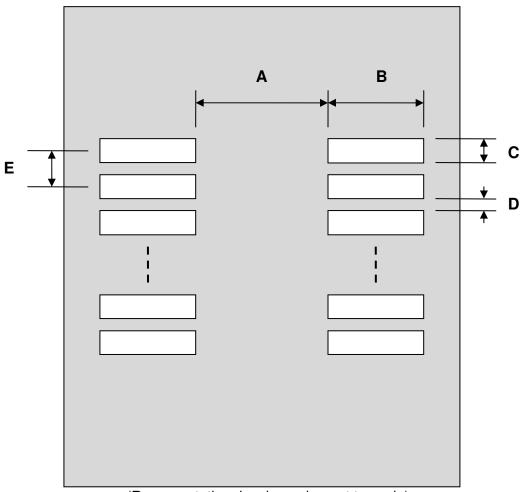

## LLP-6 Stencil (0.5 mm pitch, 2 x 2 mm body)

| DIMENSIONS |      |      |      |        |      |      |
|------------|------|------|------|--------|------|------|
| REF.       | mm   |      |      | inches |      |      |
|            | MIN. | TYP. | MAX. | MIN.   | TYP. | MAX. |
| А          |      | 1.00 |      |        |      |      |
| В          |      | 2.00 |      |        |      |      |
| С          |      | 0.25 |      |        |      |      |
| D          |      | 0.25 |      |        |      |      |
| E          |      | 0.50 |      |        |      |      |

## (Representative drawing only - not to scale)