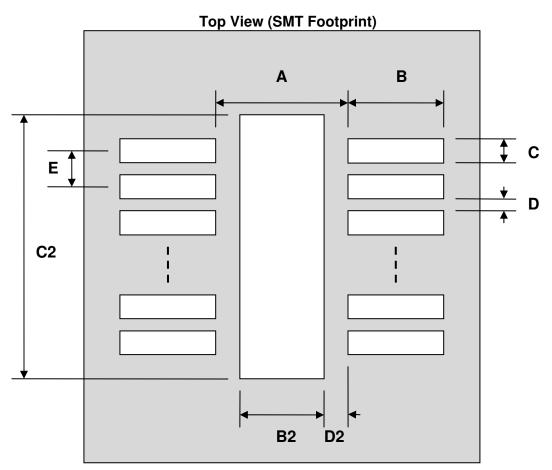

## LLP-6 Stencil (0.65 mm pitch, 2.2 x 2.5 mm body)

| DIMENSIONS |      |       |      |        |      |      |
|------------|------|-------|------|--------|------|------|
| REF.       | mm   |       |      | inches |      |      |
|            | MIN. | TYP.  | MAX. | MIN.   | TYP. | MAX. |
| А          |      | 1.70  |      |        |      |      |
| В          |      | 2.00  |      |        |      |      |
| С          |      | 0.25  |      |        |      |      |
| B2         |      | 0.75  |      |        |      |      |
| C2         |      | 5.00  |      |        |      |      |
| D          |      | 0.40  |      |        |      |      |
| D2         |      | 0.475 |      |        |      |      |
| E          |      | 0.65  |      |        |      |      |

(Representative drawing only - not to scale)