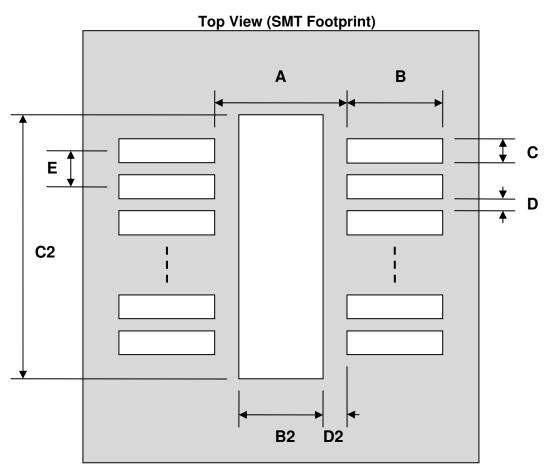

## LLP-8 Stencil (0.5 mm pitch, 3 x 3 mm body)

| DIMENSIONS |      |      |      |        |      |      |
|------------|------|------|------|--------|------|------|
| REF.       | mm   |      |      | inches |      |      |
|            | MIN. | TYP. | MAX. | MIN.   | TYP. | MAX. |
| Α          |      | 2.20 |      |        |      |      |
| В          |      | 2.00 |      |        |      |      |
| С          |      | 0.25 |      |        |      |      |
| B2         |      | 1.60 |      |        |      |      |
| C2         |      | 6.00 |      |        |      |      |
| D          |      | 0.25 |      |        |      |      |
| D2         |      | 0.30 |      |        |      |      |
| E          |      | 0.50 |      |        |      |      |

(Representative drawing only - not to scale)