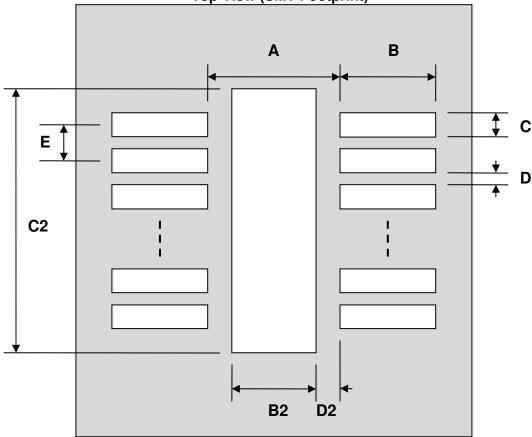

## LLP-12 Stencil (0.4 mm pitch, 3 x 3 mm body)

| DIMENSIONS |      |      |      |        |      |      |
|------------|------|------|------|--------|------|------|
| REF.       | mm   |      |      | inches |      |      |
|            | MIN. | TYP. | MAX. | MIN.   | TYP. | MAX. |
| Α          |      | 2.20 |      |        |      |      |
| В          |      | 2.00 |      |        |      |      |
| С          |      | 0.20 |      |        |      |      |
| B2         |      | 1.60 |      |        |      |      |
| C2         |      | 6.00 |      |        |      |      |
| D          |      | 0.20 |      |        |      |      |
| D2         |      | 0.30 |      |        |      |      |
| E          |      | 0.40 |      |        |      |      |

Top View (SMT Footprint)

(Representative drawing only - not to scale)