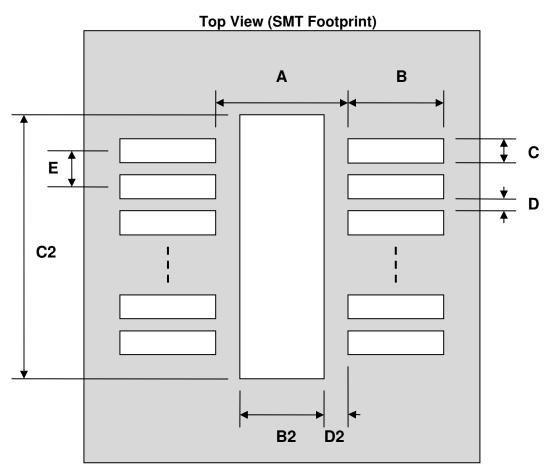

## LLP-14 Stencil (0.5 mm pitch, 3 x 4 mm body)

| DIMENSIONS |      |      |      |        |      |      |
|------------|------|------|------|--------|------|------|
| REF.       | mm   |      |      | inches |      |      |
|            | MIN. | TYP. | MAX. | MIN.   | TYP. | MAX. |
| Α          |      | 2.20 |      |        |      |      |
| В          |      | 2.00 |      |        |      |      |
| С          |      | 0.25 |      |        |      |      |
| B2         |      | 1.60 |      |        |      |      |
| C2         |      | 7.00 |      |        |      |      |
| D          |      | 0.25 |      |        |      |      |
| D2         |      | 0.30 |      |        |      |      |
| E          |      | 0.50 |      |        |      |      |

(Representative drawing only - not to scale)