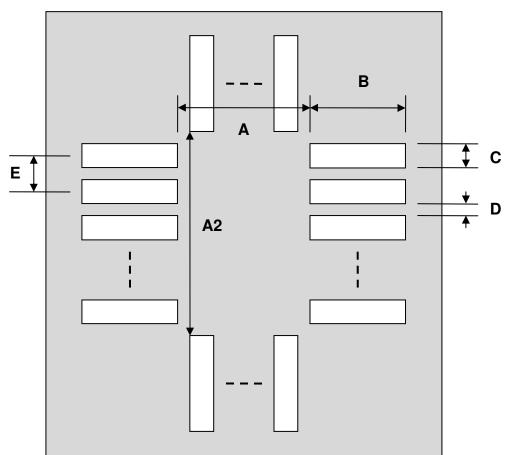

## LLP-16 Stencil (0.5 mm pitch, 4 x 4 mm body)

| DIMENSIONS |      |      |      |        |      |      |
|------------|------|------|------|--------|------|------|
| REF.       | mm   |      |      | inches |      |      |
|            | MIN. | TYP. | MAX. | MIN.   | TYP. | MAX. |
| Α          |      | 3.20 |      |        |      |      |
| A2         |      | 3.20 |      |        |      |      |
| В          |      | 2.00 |      |        |      |      |
| С          |      | 0.25 |      |        |      |      |
| D          |      | 0.25 |      |        |      |      |
| Е          |      | 0.50 |      |        |      |      |

## **Top View (SMT Footprint)**

(Representative drawing only - not to scale)