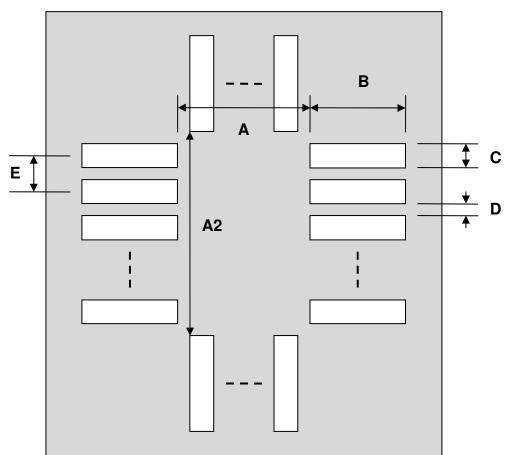

## LLP-28 Stencil (0.5 mm pitch, 5 x 5 mm body)

| DIMENSIONS |      |      |      |        |      |      |
|------------|------|------|------|--------|------|------|
| REF.       | mm   |      |      | inches |      |      |
|            | MIN. | TYP. | MAX. | MIN.   | TYP. | MAX. |
| Α          |      | 4.20 |      |        |      |      |
| A2         |      | 4.20 |      |        |      |      |
| В          |      | 2.00 |      |        |      |      |
| С          |      | 0.25 |      |        |      |      |
| D          |      | 0.25 |      |        |      |      |
| E          |      | 0.50 |      |        |      |      |

## **Top View (SMT Footprint)**

(Representative drawing only - not to scale)