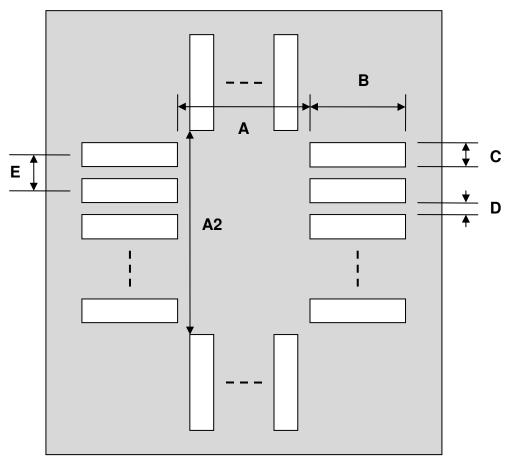

## LLP-36 Stencil (0.5 mm pitch, 6 x 6 mm body)

| DIMENSIONS |      |      |      |        |      |      |
|------------|------|------|------|--------|------|------|
| REF.       | mm   |      |      | inches |      |      |
|            | MIN. | TYP. | MAX. | MIN.   | TYP. | MAX. |
| Α          |      | 5.20 |      |        |      |      |
| A2         |      | 5.20 |      |        |      |      |
| В          |      | 2.00 |      |        |      |      |
| С          |      | 0.25 |      |        |      |      |
| D          |      | 0.25 |      |        |      |      |
| Е          |      | 0.50 |      |        |      |      |

## **Top View (SMT Footprint)**

(Representative drawing only - not to scale)