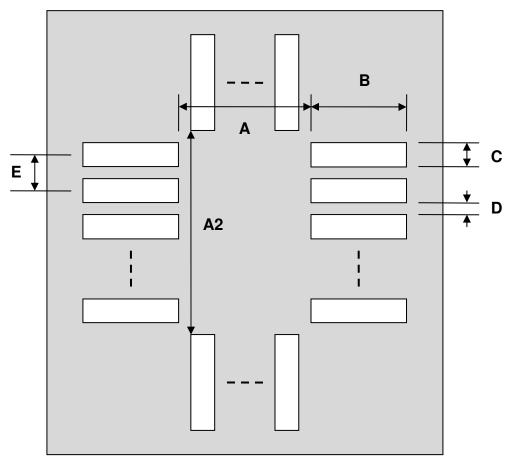

## LLP-44 Stencil (0.5 mm pitch, 7 x 7 mm body)

| DIMENSIONS |      |      |      |        |      |      |
|------------|------|------|------|--------|------|------|
| REF.       | mm   |      |      | inches |      |      |
|            | MIN. | TYP. | MAX. | MIN.   | TYP. | MAX. |
| Α          |      | 5.80 |      |        |      |      |
| A2         |      | 5.80 |      |        |      |      |
| В          |      | 2.00 |      |        |      |      |
| С          |      | 0.25 |      |        |      |      |
| D          |      | 0.25 |      |        |      |      |
| Е          |      | 0.50 |      |        |      |      |

## **Top View (SMT Footprint)**

(Representative drawing only - not to scale)