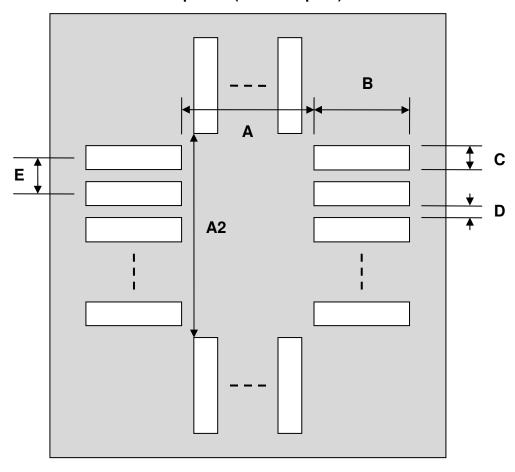

## LLP-48 Stencil (0.5 mm pitch, 7 x 7 mm body)

| DIMENSIONS |      |      |      |        |      |      |
|------------|------|------|------|--------|------|------|
| REF.       | mm   |      |      | inches |      |      |
|            | MIN. | TYP. | MAX. | MIN.   | TYP. | MAX. |
| Α          |      | 6.20 |      |        |      |      |
| A2         |      | 6.20 |      |        |      |      |
| В          |      | 2.00 |      |        |      |      |
| С          |      | 0.25 |      |        |      |      |
| D          |      | 0.25 |      |        |      |      |
| E          |      | 0.50 |      |        |      |      |

## **Top View (SMT Footprint)**

(Representative drawing only - not to scale)