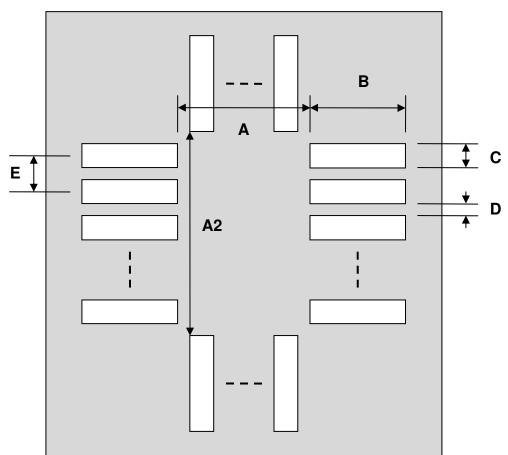

## LLP-60 Stencil (0.5 mm pitch, 9 x 9 mm body)

| DIMENSIONS |      |      |      |        |      |      |
|------------|------|------|------|--------|------|------|
| REF.       | mm   |      |      | inches |      |      |
|            | MIN. | TYP. | MAX. | MIN.   | TYP. | MAX. |
| Α          |      | 7.80 |      |        |      |      |
| A2         |      | 7.80 |      |        |      |      |
| В          |      | 2.00 |      |        |      |      |
| С          |      | 0.25 |      |        |      |      |
| D          |      | 0.25 |      |        |      |      |
| E          |      | 0.50 |      |        |      |      |

## **Top View (SMT Footprint)**

(Representative drawing only - not to scale)