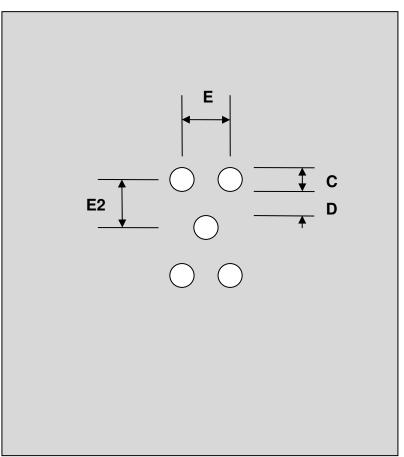

## Micro SMD-5 Stencil (0.5 mm pitch, 1.06 x 1.39 mm body)

| DIMENSIONS |      |       |      |        |      |      |
|------------|------|-------|------|--------|------|------|
| REF.       | mm   |       |      | inches |      |      |
|            | MIN. | TYP.  | MAX. | MIN.   | TYP. | MAX. |
|            |      |       |      |        |      |      |
|            |      |       |      |        |      |      |
| С          |      | 0.275 |      |        |      |      |
| D          |      | 0.225 |      |        |      |      |
| E          |      | 0.50  |      |        |      |      |
| E2         |      | 0.50  |      |        |      |      |