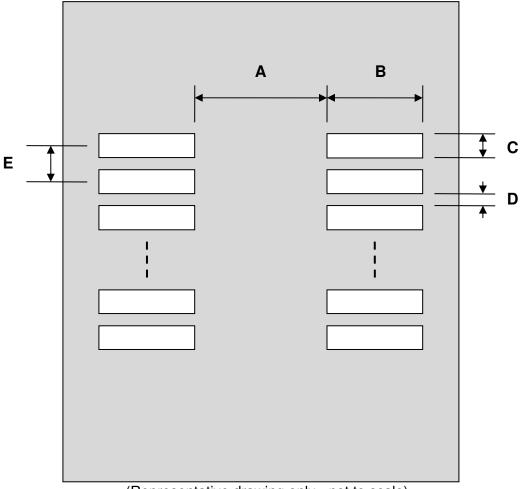

## Mini SOIC-8 Stencil (0.65 mm pitch, 118 x 118 mils body)

| DIMENSIONS |      |      |      |        |      |      |
|------------|------|------|------|--------|------|------|
| REF.       | mm   |      |      | inches |      |      |
|            | MIN. | TYP. | MAX. | MIN.   | TYP. | MAX. |
| Α          |      | 3.80 |      |        |      |      |
| В          |      | 2.00 |      |        |      |      |
| С          |      | 0.40 |      |        |      |      |
| D          |      | 0.25 |      |        |      |      |
| Е          |      | 0.65 |      |        |      |      |

## **Top View (SMT Footprint)**

(Representative drawing only - not to scale)