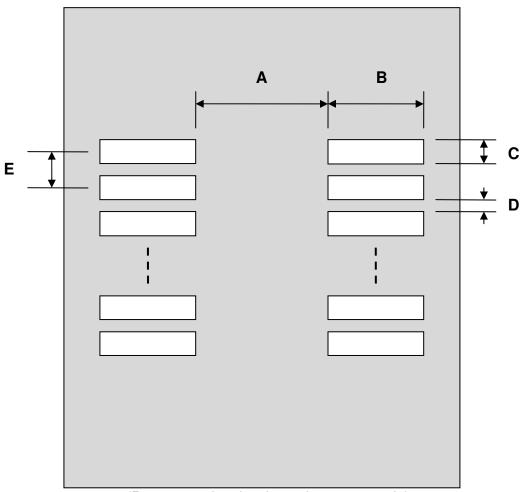

## Mini SOIC-10 Stencil (0.5 mm pitch, 118 x 118 mils body)

| DIMENSIONS |      |      |      |        |      |      |
|------------|------|------|------|--------|------|------|
| REF.       | mm   |      |      | inches |      |      |
|            | MIN. | TYP. | MAX. | MIN.   | TYP. | MAX. |
| Α          |      | 3.80 |      |        |      |      |
| В          |      | 2.00 |      |        |      |      |
| С          |      | 0.30 |      |        |      |      |
| D          |      | 0.20 |      |        |      |      |
| Е          |      | 0.50 |      |        |      |      |

## **Top View (SMT Footprint)**

(Representative drawing only - not to scale)