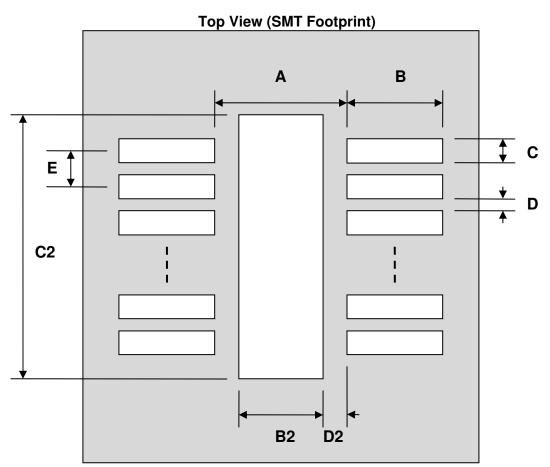

## Mini SOIC-10 Exp Pad Stencil (0.5 mm pitch, 118 x 118 mils body)

| DIMENSIONS |      |      |      |        |      |      |
|------------|------|------|------|--------|------|------|
| REF.       | mm   |      |      | inches |      |      |
|            | MIN. | TYP. | MAX. | MIN.   | TYP. | MAX. |
| А          |      | 3.80 |      |        |      |      |
| В          |      | 2.00 |      |        |      |      |
| С          |      | 0.30 |      |        |      |      |
| B2         |      | 1.70 |      |        |      |      |
| C2         |      | 8.00 |      |        |      |      |
| D          |      | 0.20 |      |        |      |      |
| D2         |      | 1.05 |      |        |      |      |
| E          |      | 0.50 |      |        |      |      |

(Representative drawing only - not to scale)