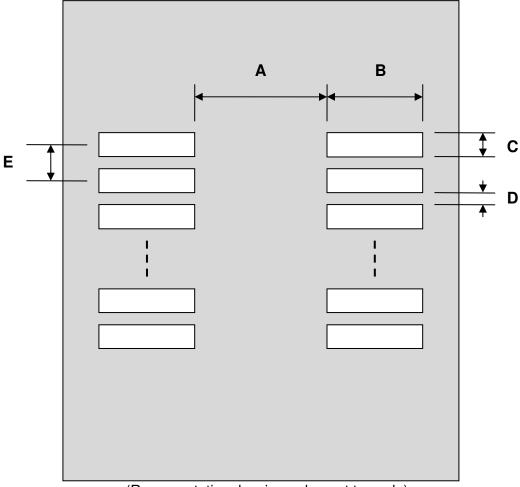

## **POS-8 Stencil (0.65 mm pitch, 3.00 x 2.50 mm body)**

| DIMENSIONS |      |      |      |        |      |      |
|------------|------|------|------|--------|------|------|
| REF.       | mm   |      |      | inches |      |      |
|            | MIN. | TYP. | MAX. | MIN.   | TYP. | MAX. |
| Α          |      | 1.30 |      |        |      |      |
| В          |      | 2.00 |      |        |      |      |
| С          |      | 0.30 |      |        |      |      |
| D          |      | 0.35 |      |        |      |      |
| E          |      | 0.65 |      |        |      |      |

## **Top View (SMT Footprint)**

(Representative drawing only - not to scale)