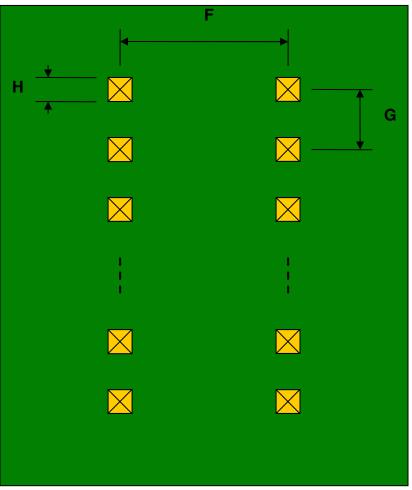

## PSOP-8 to DIP-8 SMT Adapter (1.27 mm pitch, 155 x 194 mils body)

| DIMENSIONS |      |      |      |        |       |      |
|------------|------|------|------|--------|-------|------|
| REF.       | mm   |      |      | inches |       |      |
|            | MIN. | TYP. | MAX. | MIN.   | TYP.  | MAX. |
| Α          |      | 3.65 |      |        |       |      |
| В          |      | 3.00 |      |        |       |      |
| С          |      | 0.60 |      |        |       |      |
| D          |      | 0.67 |      |        |       |      |
| E          |      | 1.27 |      |        |       |      |
| F          |      |      |      |        | 0.300 |      |
| G          |      |      |      |        | 0.100 |      |
| Н          |      |      |      |        | 0.025 |      |

## (Representative drawing only - not to scale)

Bottom View (DIP Pins)

(Representative drawing only - not to scale)

(Representative drawing only - not to scale)

2