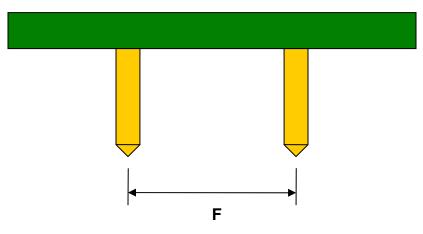

## PSOP-8 to DIP-8 SMT Adapter (1.27 mm pitch, 155 x 194 mils body)

| DIMENSIONS |      |      |      |        |       |      |
|------------|------|------|------|--------|-------|------|
| REF.       | mm   |      |      | inches |       |      |
|            | MIN. | TYP. | MAX. | MIN.   | TYP.  | MAX. |
| Α          |      | 3.65 |      |        |       |      |
| В          |      | 3.00 |      |        |       |      |
| С          |      | 0.60 |      |        |       |      |
| D          |      | 0.67 |      |        |       |      |
| E          |      | 1.27 |      |        |       |      |
| F          |      |      |      |        | 0.300 |      |
| G          |      |      |      |        | 0.100 |      |
| Н          |      |      |      |        | 0.025 |      |

## (Representative drawing only - not to scale)

Bottom View (DIP Pins)

(Representative drawing only - not to scale)

(Representative drawing only - not to scale)

2