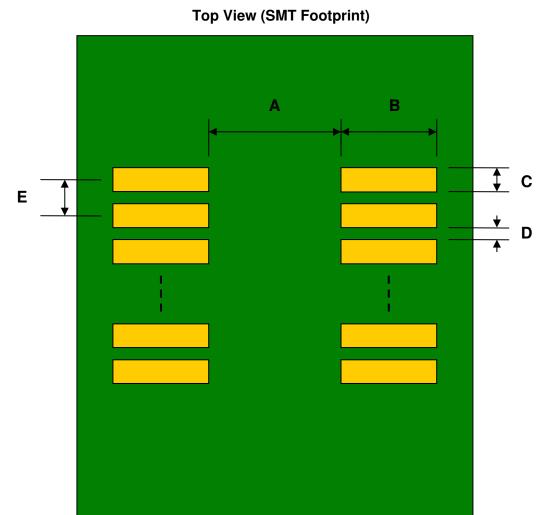

## PSOP-8 to DIP-8 SMT Adapter (1.27 mm pitch, 155 x 194 mils body)

| DIMENSIONS |      |      |      |        |       |      |
|------------|------|------|------|--------|-------|------|
| REF.       | mm   |      |      | inches |       |      |
|            | MIN. | TYP. | MAX. | MIN.   | TYP.  | MAX. |
| Α          |      | 3.65 |      |        |       |      |
| В          |      | 3.00 |      |        |       |      |
| С          |      | 0.60 |      |        |       |      |
| D          |      | 0.67 |      |        |       |      |
| E          |      | 1.27 |      |        |       |      |
| F          |      |      |      |        | 0.300 |      |
| G          |      |      |      |        | 0.100 |      |
| Н          |      |      |      |        | 0.025 |      |

## (Representative drawing only - not to scale)

Bottom View (DIP Pins)

(Representative drawing only - not to scale)

(Representative drawing only - not to scale)

2