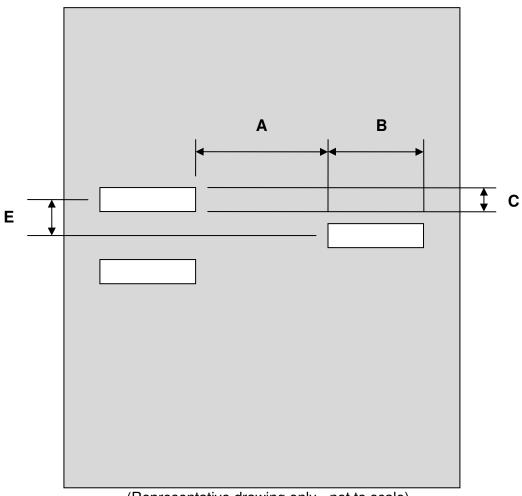

## SOT-523F Stencil (0.5 mm pitch, 1.50 x 1.00 mm body)

| DIMENSIONS |      |      |      |        |      |      |
|------------|------|------|------|--------|------|------|
| REF.       | mm   |      |      | inches |      |      |
|            | MIN. | TYP. | MAX. | MIN.   | TYP. | MAX. |
| А          |      | 0.50 |      |        |      |      |
| В          |      | 1.50 |      |        |      |      |
| С          |      | 0.50 |      |        |      |      |
|            |      |      |      |        |      |      |
| E          |      | 0.50 |      |        |      |      |

### **Top View (SMT Footprint)**

#### (Representative drawing only - not to scale)