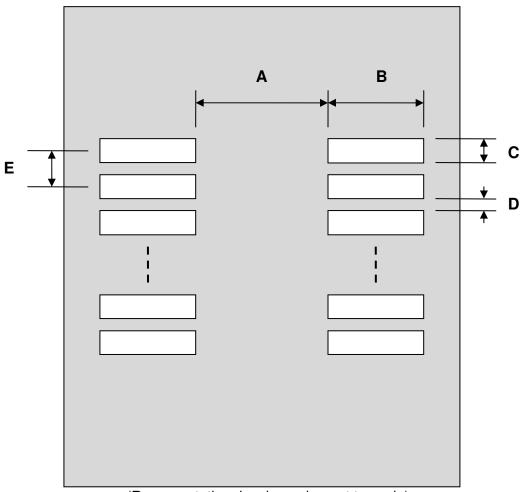

## SOT-563F Stencil (0.5 mm pitch, 1.5 x 1.2 mm body)

| DIMENSIONS |      |      |      |        |      |      |
|------------|------|------|------|--------|------|------|
| REF.       | mm   |      |      | inches |      |      |
|            | MIN. | TYP. | MAX. | MIN.   | TYP. | MAX. |
| А          |      | 0.70 |      |        |      |      |
| В          |      | 1.50 |      |        |      |      |
| С          |      | 0.30 |      |        |      |      |
| D          |      | 0.20 |      |        |      |      |
| E          |      | 0.50 |      |        |      |      |

(Representative drawing only - not to scale)