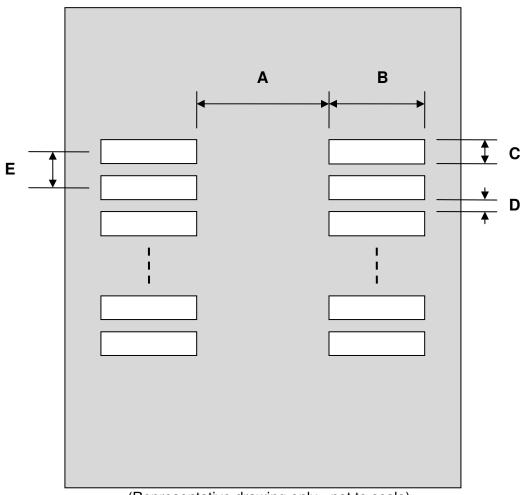

## SuperSOT-6/TSOT-6 Stencil (0.95 mm pitch, 3.0 x 1.5 mm body)

| DIMENSIONS |      |      |      |        |      |      |
|------------|------|------|------|--------|------|------|
| REF.       | mm   |      |      | inches |      |      |
|            | MIN. | TYP. | MAX. | MIN.   | TYP. | MAX. |
| Α          |      | 1.60 |      |        |      |      |
| В          |      | 2.00 |      |        |      |      |
| С          |      | 0.70 |      |        |      |      |
| D          |      | 0.25 |      |        |      |      |
| E          |      | 0.95 |      |        |      |      |

#### **Top View (SMT Footprint)**

### (Representative drawing only - not to scale)