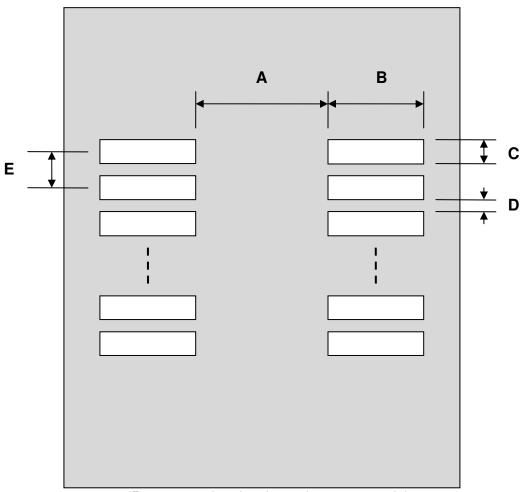

## SuperSOT-8 Stencil (0.95 mm pitch, 4.0 x 3.3 mm body)

| DIMENSIONS |      |      |      |        |      |      |
|------------|------|------|------|--------|------|------|
| REF.       | mm   |      |      | inches |      |      |
|            | MIN. | TYP. | MAX. | MIN.   | TYP. | MAX. |
| Α          |      | 3.40 |      |        |      |      |
| В          |      | 2.00 |      |        |      |      |
| С          |      | 0.70 |      |        |      |      |
| D          |      | 0.25 |      |        |      |      |
| Е          |      | 0.95 |      |        |      |      |

## **Top View (SMT Footprint)**

(Representative drawing only - not to scale)