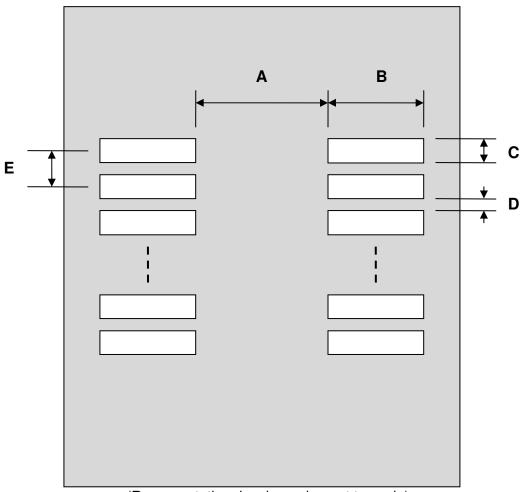

## SSOP-16 Stencil (25 mils / 0.635 mm pitch, 150 mils body)

| DIMENSIONS |      |       |      |        |      |      |
|------------|------|-------|------|--------|------|------|
| REF.       | mm   |       |      | inches |      |      |
|            | MIN. | TYP.  | MAX. | MIN.   | TYP. | MAX. |
| Α          |      | 3.90  |      |        |      |      |
| В          |      | 2.00  |      |        |      |      |
| С          |      | 0.40  |      |        |      |      |
| D          |      | 0.235 |      |        |      |      |
| E          |      | 0.635 |      |        |      |      |

(Representative drawing only - not to scale)