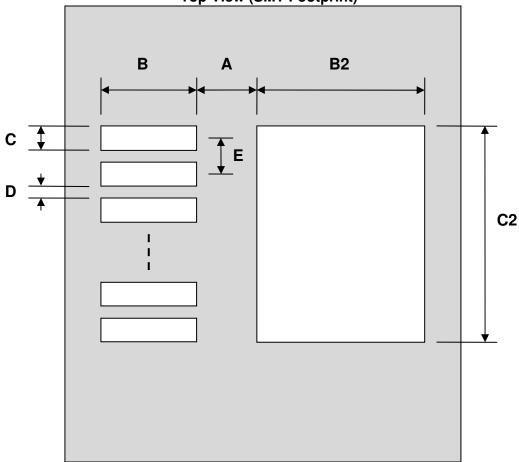

## TO-252 Stencil (2.285 mm pitch, 6.58 x 7.30 mm body)

| DIMENSIONS |      |       |      |        |      |      |
|------------|------|-------|------|--------|------|------|
| REF.       | mm   |       |      | inches |      |      |
|            | MIN. | TYP.  | MAX. | MIN.   | TYP. | MAX. |
| Α          |      | 1.825 |      |        |      |      |
| В          |      | 2.75  |      |        |      |      |
| С          |      | 1.50  |      |        |      |      |
| B2         |      | 7.00  |      |        |      |      |
| C2         |      | 6.00  |      |        |      |      |
| D          |      | 0.785 |      |        |      |      |
| Е          |      | 2.285 |      |        |      |      |

## **Top View (SMT Footprint)**

(Representative drawing only - not to scale)