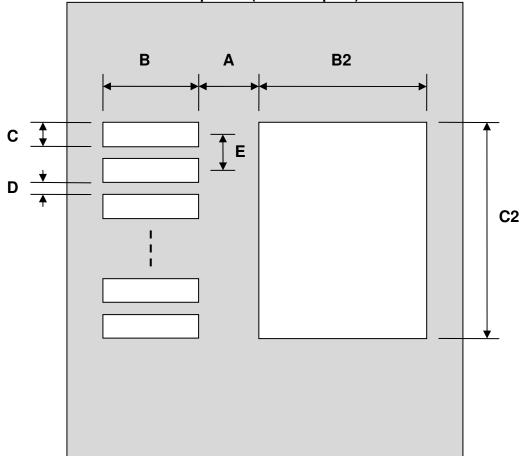

## TO-263-7/TO-263-7-THIN Stencil (50 mils pitch, 400 x 390 mils body)

| DIMENSIONS |      |       |      |        |      |      |
|------------|------|-------|------|--------|------|------|
| REF.       | mm   |       |      | inches |      |      |
|            | MIN. | TYP.  | MAX. | MIN.   | TYP. | MAX. |
| Α          |      | 2.20  |      |        |      |      |
| В          |      | 4.60  |      |        |      |      |
| С          |      | 0.80  |      |        |      |      |
| B2         |      | 9.40  |      |        |      |      |
| C2         |      | 10.85 |      |        |      |      |
| D          |      | 0.47  |      |        |      |      |
| E          |      | 1.27  |      |        |      |      |

**Top View (SMT Footprint)** 

(Representative drawing only - not to scale)