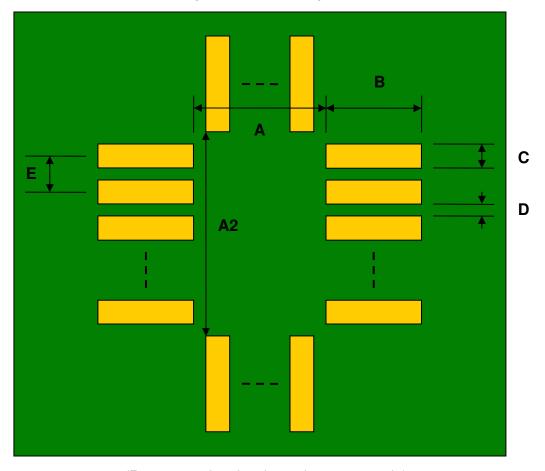

## TQFP-144/LQFP-144 to PGA-144 SMT Adapter (0.5 mm pitch, 20 x 20 mm body)

| DIMENSIONS |      |       |      |        |      |      |
|------------|------|-------|------|--------|------|------|
| REF.       | mm   |       |      | inches |      |      |
|            | MIN. | TYP.  | MAX. | MIN.   | TYP. | MAX. |
| Α          |      | 19.60 |      |        |      |      |
| A2         |      | 19.60 |      |        |      |      |
| В          |      | 2.00  |      |        |      |      |
| С          |      | 0.30  |      |        |      |      |
| D          |      | 0.20  |      |        |      |      |
| E          |      | 0.50  |      |        |      |      |

## **Top View (SMT Footprint)**

(Representative drawing only - not to scale)