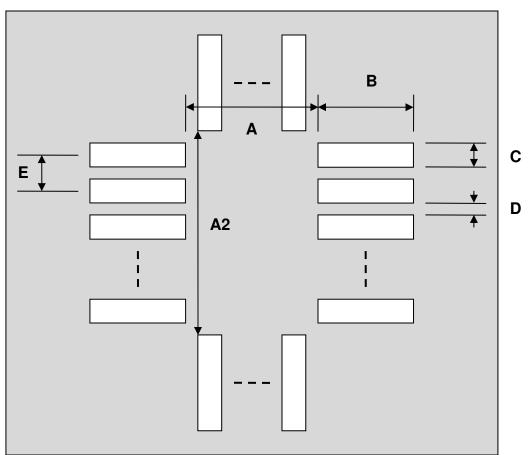

## TQFP-128 Stencil (0.4 mm pitch, 14 x 14 mm body)

| DIMENSIONS |      |       |      |        |      |      |
|------------|------|-------|------|--------|------|------|
| REF.       | mm   |       |      | inches |      |      |
|            | MIN. | TYP.  | MAX. | MIN.   | TYP. | MAX. |
| Α          |      | 13.60 |      |        |      |      |
| A2         |      | 13.60 |      |        |      |      |
| В          |      | 2.00  |      |        |      |      |
| С          |      | 0.20  |      |        |      |      |
| D          |      | 0.20  |      |        |      |      |
| E          |      | 0.40  |      |        |      |      |

## **Top View (SMT Footprint)**

(Representative drawing only - not to scale)