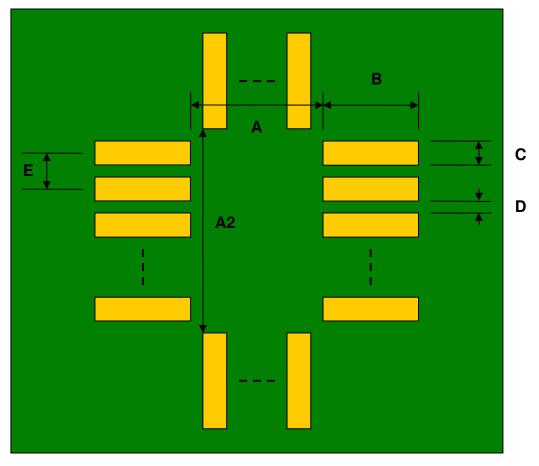

## TQFP-128 to PGA-128 SMT Adapter (0.4 mm pitch, 14 x 14 mm body)

| DIMENSIONS |      |       |      |        |      |      |
|------------|------|-------|------|--------|------|------|
| REF.       | mm   |       |      | inches |      |      |
|            | MIN. | TYP.  | MAX. | MIN.   | TYP. | MAX. |
| Α          |      | 13.60 |      |        |      |      |
| A2         |      | 13.60 |      |        |      |      |
| В          |      | 2.00  |      |        |      |      |
| С          |      | 0.20  |      |        |      |      |
| D          |      | 0.20  |      |        |      |      |
| Е          |      | 0.40  |      |        |      |      |

## **Top View (SMT Footprint)**

(Representative drawing only - not to scale)