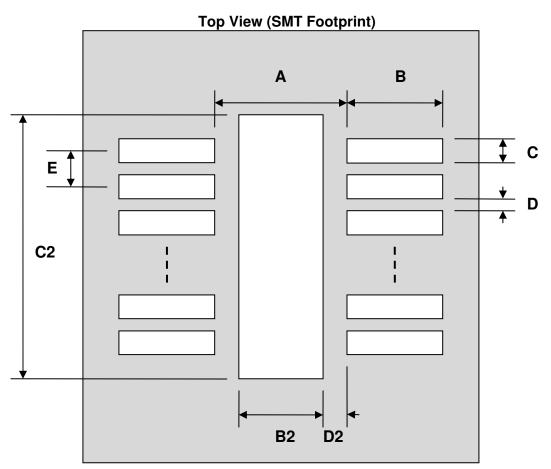

## TSSOP-10-Exp-Pad Stencil (0.5 mm pitch, 3.00 x 3.00 mm body)

| DIMENSIONS |      |       |      |        |      |      |
|------------|------|-------|------|--------|------|------|
| REF.       | mm   |       |      | inches |      |      |
|            | MIN. | TYP.  | MAX. | MIN.   | TYP. | MAX. |
| А          |      | 2.76  |      |        |      |      |
| В          |      | 2.00  |      |        |      |      |
| С          |      | 0.30  |      |        |      |      |
| B2         |      | 1.75  |      |        |      |      |
| C2         |      | 9.00  |      |        |      |      |
| D          |      | 0.20  |      |        |      |      |
| D2         |      | 0.505 |      |        |      |      |
| E          |      | 0.50  |      |        |      |      |

(Representative drawing only - not to scale)