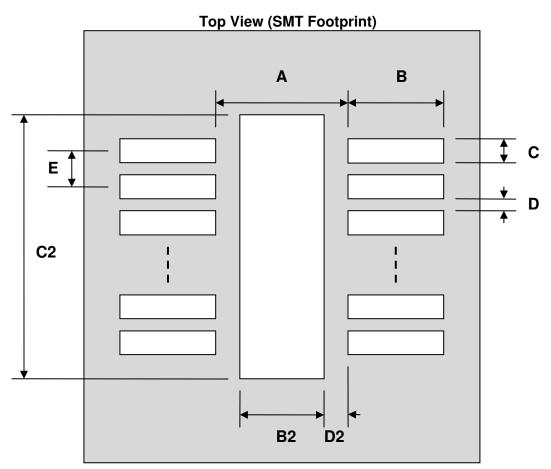

## TSSOP-16-Exp-Pad Stencil (0.65 mm pitch, 4.40 x 5.00 mm body)

| DIMENSIONS |      |       |      |        |      |      |
|------------|------|-------|------|--------|------|------|
| REF.       | mm   |       |      | inches |      |      |
|            | MIN. | TYP.  | MAX. | MIN.   | TYP. | MAX. |
| А          |      | 4.16  |      |        |      |      |
| В          |      | 2.00  |      |        |      |      |
| С          |      | 0.40  |      |        |      |      |
| B2         |      | 3.00  |      |        |      |      |
| C2         |      | 11.00 |      |        |      |      |
| D          |      | 0.25  |      |        |      |      |
| D2         |      | 0.58  |      |        |      |      |
| E          |      | 0.65  |      |        |      |      |

(Representative drawing only - not to scale)