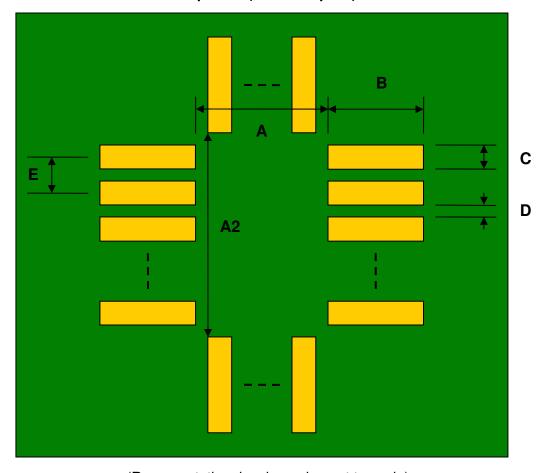

## PQFP-100 to PGA-100 SMT Adapter (0.65 mm pitch, 14 x 20 mm body)

| DIMENSIONS |      |       |      |        |      |      |
|------------|------|-------|------|--------|------|------|
| REF.       | mm   |       |      | inches |      |      |
|            | MIN. | TYP.  | MAX. | MIN.   | TYP. | MAX. |
| Α          |      | 13.60 |      |        |      |      |
| A2         |      | 19.60 |      |        |      |      |
| В          |      | 2.00  |      |        |      |      |
| С          |      | 0.40  |      |        |      |      |
| D          |      | 0.25  |      |        |      |      |
| Е          |      | 0.65  |      |        |      |      |

## **Top View (SMT Footprint)**

(Representative drawing only - not to scale)