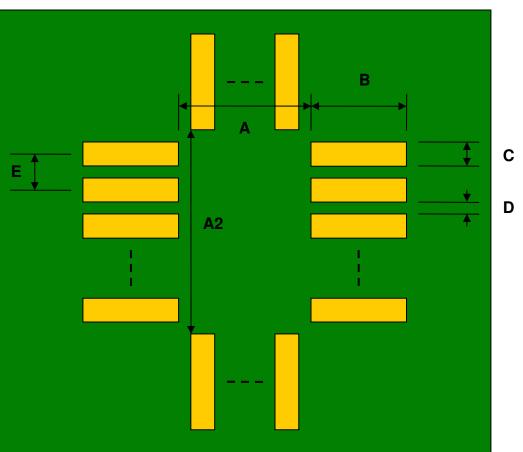

## PQFP-208/QFP-208/RQFP-208 to PGA-208 SMT Adapter (0.5 mm pitch, 28 x 28 mm body)

| DIMENSIONS |      |       |      |        |      |      |
|------------|------|-------|------|--------|------|------|
| REF.       | mm   |       |      | inches |      |      |
|            | MIN. | TYP.  | MAX. | MIN.   | TYP. | MAX. |
| Α          |      | 27.00 |      |        |      |      |
| A2         |      | 27.00 |      |        |      |      |
| В          |      | 3.00  |      |        |      |      |
| С          |      | 0.30  |      |        |      |      |
| D          |      | 0.20  |      |        |      |      |
| E          |      | 0.50  |      |        |      |      |

Top View (SMT Footprint)

(Representative drawing only - not to scale)