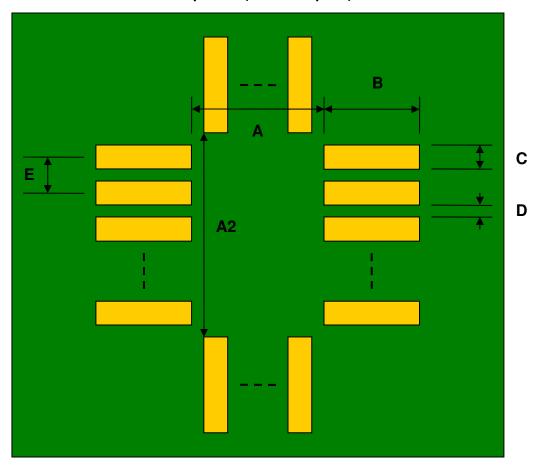

## LQFP-112 to PGA-112 SMT Adapter (0.65 mm pitch, 20 x 20 mm body)

| DIMENSIONS |      |       |      |        |      |      |
|------------|------|-------|------|--------|------|------|
| REF.       | mm   |       |      | inches |      |      |
|            | MIN. | TYP.  | MAX. | MIN.   | TYP. | MAX. |
| Α          |      | 20.00 |      |        |      |      |
| A2         |      | 20.00 |      |        |      |      |
| В          |      | 1.50  |      |        |      |      |
| С          |      | 0.35  |      |        |      |      |
| D          |      | 0.30  |      |        |      |      |
| Е          |      | 0.65  |      |        |      |      |

## **Top View (SMT Footprint)**

(Representative drawing only - not to scale)