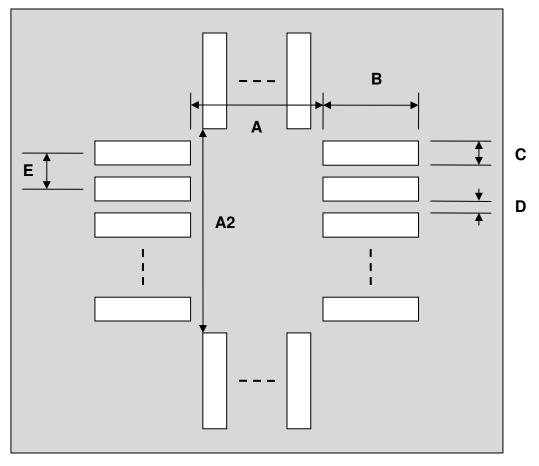

## RQFP-240/QFP-240 Stencil (0.5 mm pitch, 32 x 32 mm body)

| DIMENSIONS |      |       |      |        |      |      |
|------------|------|-------|------|--------|------|------|
| REF.       | mm   |       |      | inches |      |      |
|            | MIN. | TYP.  | MAX. | MIN.   | TYP. | MAX. |
| Α          |      | 31.00 |      |        |      |      |
| A2         |      | 31.00 |      |        |      |      |
| В          |      | 3.00  |      |        |      |      |
| С          |      | 0.30  |      |        |      |      |
| D          |      | 0.20  |      |        |      |      |
| E          |      | 0.50  |      |        |      |      |

## **Top View (SMT Footprint)**

(Representative drawing only - not to scale)