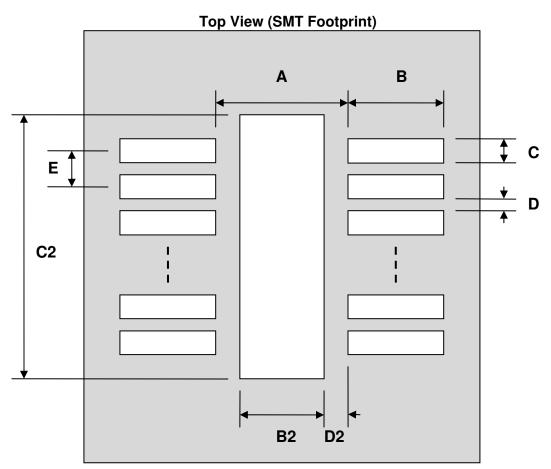

## DFN-16-Exp-Pad Stencil (0.5 mm pitch, 5 x 4 mm body)

| DIMENSIONS |      |       |      |        |      |      |
|------------|------|-------|------|--------|------|------|
| REF.       | mm   |       |      | inches |      |      |
|            | MIN. | TYP.  | MAX. | MIN.   | TYP. | MAX. |
| Α          |      | 3.20  |      |        |      |      |
| В          |      | 2.00  |      |        |      |      |
| С          |      | 0.25  |      |        |      |      |
| B2         |      | 2.45  |      |        |      |      |
| C2         |      | 9.00  |      |        |      |      |
| D          |      | 0.25  |      |        |      |      |
| D2         |      | 0.375 |      |        |      |      |
| E          |      | 0.50  |      |        |      |      |

(Representative drawing only - not to scale)