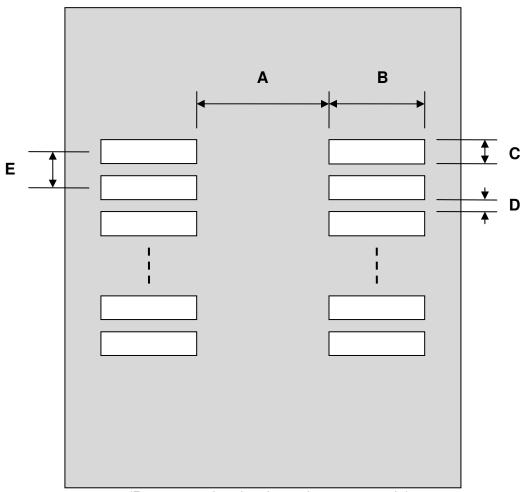

## TSOP-48 (I) Stencil (0.5 mm pitch, 16-22 mm body)

| DIMENSIONS |      |       |      |        |      |      |
|------------|------|-------|------|--------|------|------|
| REF.       | mm   |       |      | inches |      |      |
|            | MIN. | TYP.  | MAX. | MIN.   | TYP. | MAX. |
| Α          |      | 16.60 |      |        |      |      |
| В          |      | 3.40  |      |        |      |      |
| С          |      | 0.30  |      |        |      |      |
| D          |      | 0.20  |      |        |      |      |
| Е          |      | 0.50  |      |        |      |      |

## **Top View (SMT Footprint)**

(Representative drawing only - not to scale)