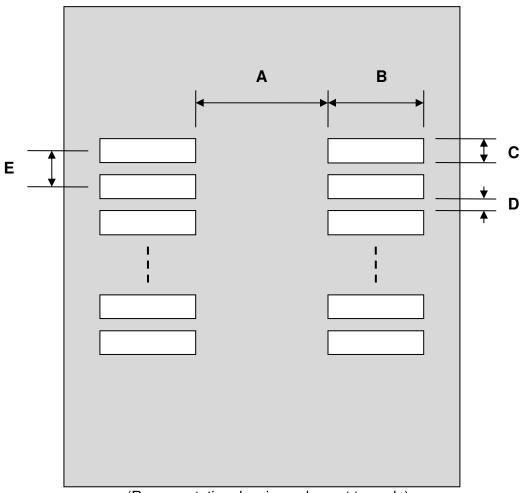

## TSOP-50 (II) Stencil (0.8 mm pitch, 10.16 mm body)

| DIMENSIONS |      |      |      |        |      |      |
|------------|------|------|------|--------|------|------|
| REF.       | mm   |      |      | inches |      |      |
|            | MIN. | TYP. | MAX. | MIN.   | TYP. | MAX. |
| Α          |      | 9.20 |      |        |      |      |
| В          |      | 3.00 |      |        |      |      |
| С          |      | 0.50 |      |        |      |      |
| D          |      | 0.30 |      |        |      |      |
| E          |      | 0.80 |      |        |      |      |

## (Representative drawing only - not to scale)