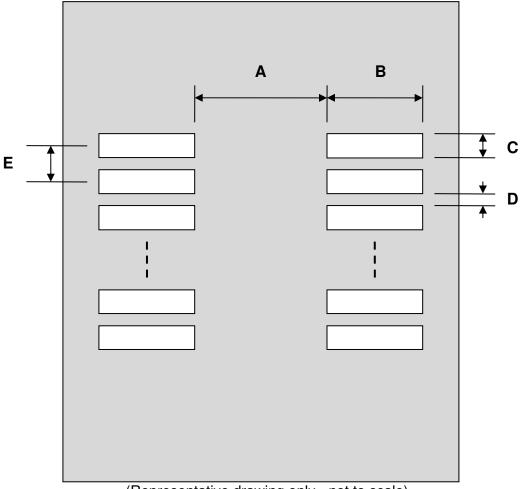

## TSOP-54 (II) Stencil (0.8 mm pitch, 10.16 mm body)

| DIMENSIONS |      |      |      |        |      |      |
|------------|------|------|------|--------|------|------|
| REF.       | mm   |      |      | inches |      |      |
|            | MIN. | TYP. | MAX. | MIN.   | TYP. | MAX. |
| Α          |      | 9.20 |      |        |      |      |
| В          |      | 3.00 |      |        |      |      |
| С          |      | 0.50 |      |        |      |      |
| D          |      | 0.30 |      |        |      |      |
| Е          |      | 0.80 |      |        |      |      |

## **Top View (SMT Footprint)**

(Representative drawing only - not to scale)