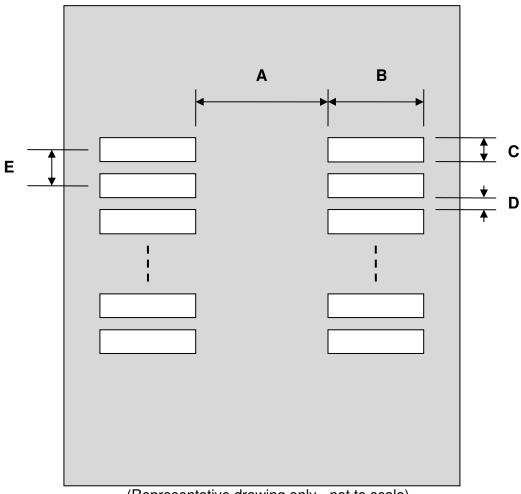

## TSOP-56 (I) Stencil (0.5 mm pitch, 16-22 mm body)

| DIMENSIONS |      |       |      |        |      |      |
|------------|------|-------|------|--------|------|------|
| REF.       | mm   |       |      | inches |      |      |
|            | MIN. | TYP.  | MAX. | MIN.   | TYP. | MAX. |
| А          |      | 16.60 |      |        |      |      |
| В          |      | 3.40  |      |        |      |      |
| С          |      | 0.30  |      |        |      |      |
| D          |      | 0.20  |      |        |      |      |
| E          |      | 0.50  |      |        |      |      |