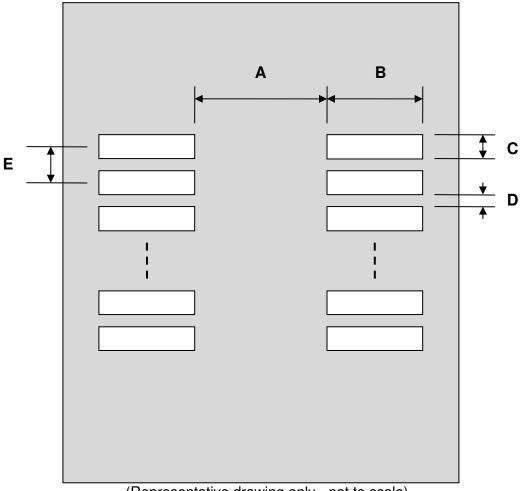

## TSOP-66 (II) Stencil (0.65 mm pitch, 10.16 mm body)

| DIMENSIONS |      |      |      |        |      |      |
|------------|------|------|------|--------|------|------|
| REF.       | mm   |      |      | inches |      |      |
|            | MIN. | TYP. | MAX. | MIN.   | TYP. | MAX. |
| Α          |      | 9.20 |      |        |      |      |
| В          |      | 3.00 |      |        |      |      |
| С          |      | 0.40 |      |        |      |      |
| D          |      | 0.25 |      |        |      |      |
| Е          |      | 0.65 |      |        |      |      |

## **Top View (SMT Footprint)**

(Representative drawing only - not to scale)