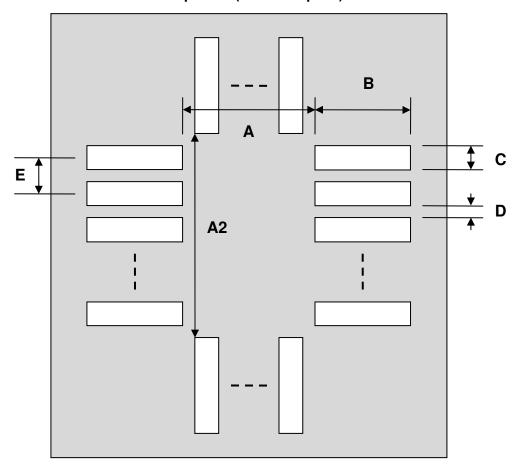

## PLCC-32/JLCC-32/ Stencil (50 mils / 1.27 mm pitch, 14 x 11.5 mm body)

| DIMENSIONS |      |       |      |        |      |      |
|------------|------|-------|------|--------|------|------|
| REF.       | mm   |       |      | inches |      |      |
|            | MIN. | TYP.  | MAX. | MIN.   | TYP. | MAX. |
| Α          |      | 9.25  |      |        |      |      |
| A2         |      | 11.75 |      |        |      |      |
| В          |      | 2.75  |      |        |      |      |
| С          |      | 0.80  |      |        |      |      |
| D          |      | 0.47  |      |        |      |      |
| Е          |      | 1.27  |      |        |      |      |

## **Top View (SMT Footprint)**

(Representative drawing only - not to scale)