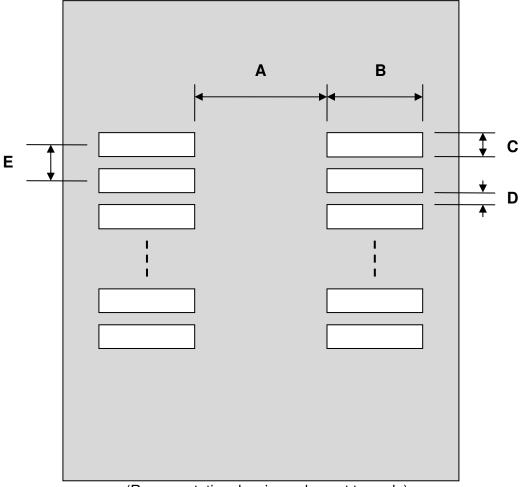

## TSOP-32(II) Stencil (1.27 mm pitch, 10.16 mm body)

| DIMENSIONS |      |      |      |        |      |      |
|------------|------|------|------|--------|------|------|
| REF.       | mm   |      |      | inches |      |      |
|            | MIN. | TYP. | MAX. | MIN.   | TYP. | MAX. |
| Α          |      | 9.20 |      |        |      |      |
| В          |      | 3.00 |      |        |      |      |
| С          |      | 0.60 |      |        |      |      |
| D          |      | 0.67 |      |        |      |      |
| E          |      | 1.27 |      |        |      |      |

## **Top View (SMT Footprint)**

(Representative drawing only - not to scale)