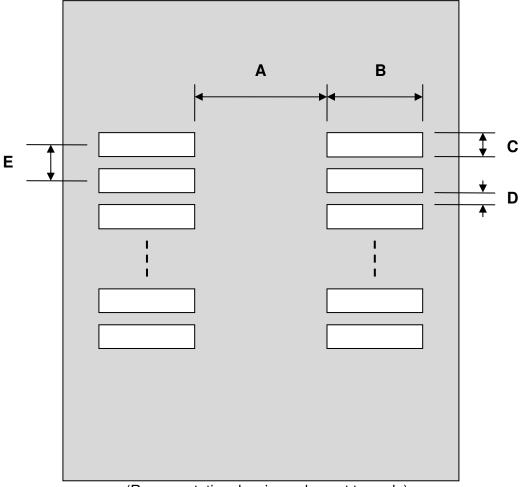

## TSOP-44(II) Stencil (0.8 mm pitch, 10.16 mm body)

| DIMENSIONS |      |      |      |        |      |      |
|------------|------|------|------|--------|------|------|
| REF.       | mm   |      |      | inches |      |      |
|            | MIN. | TYP. | MAX. | MIN.   | TYP. | MAX. |
| Α          |      | 9.20 |      |        |      |      |
| В          |      | 3.00 |      |        |      |      |
| С          |      | 0.50 |      |        |      |      |
| D          |      | 0.30 |      |        |      |      |
| E          |      | 0.80 |      |        |      |      |

## **Top View (SMT Footprint)**

(Representative drawing only - not to scale)