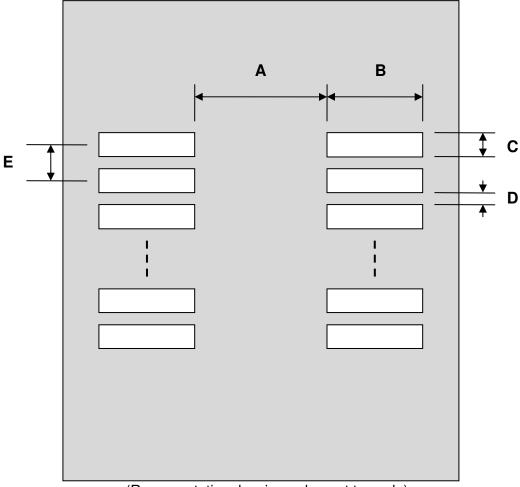

## TSOP-28(I) Stencil (0.55 mm pitch, 10.16 mm body)

| DIMENSIONS |      |      |      |        |      |      |
|------------|------|------|------|--------|------|------|
| REF.       | mm   |      |      | inches |      |      |
|            | MIN. | TYP. | MAX. | MIN.   | TYP. | MAX. |
| Α          |      | 8.80 |      |        |      |      |
| В          |      | 3.40 |      |        |      |      |
| С          |      | 0.30 |      |        |      |      |
| D          |      | 0.25 |      |        |      |      |
| Е          |      | 0.55 |      |        |      |      |

## **Top View (SMT Footprint)**

(Representative drawing only - not to scale)