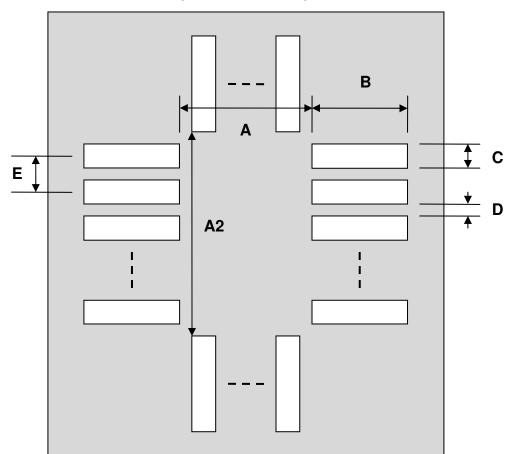

## TQFP-100 Stencil (0.4 mm pitch, 12 x 12 mm body)

| DIMENSIONS |      |       |      |        |      |      |
|------------|------|-------|------|--------|------|------|
| REF.       | mm   |       |      | inches |      |      |
|            | MIN. | TYP.  | MAX. | MIN.   | TYP. | MAX. |
| Α          |      | 12.00 |      |        |      |      |
| A2         |      | 12.00 |      |        |      |      |
| В          |      | 2.00  |      |        |      |      |
| С          |      | 0.20  |      |        |      |      |
| D          |      | 0.20  |      |        |      |      |
| Е          |      | 0.40  |      |        |      |      |

## **Top View (SMT Footprint)**

(Representative drawing only - not to scale)