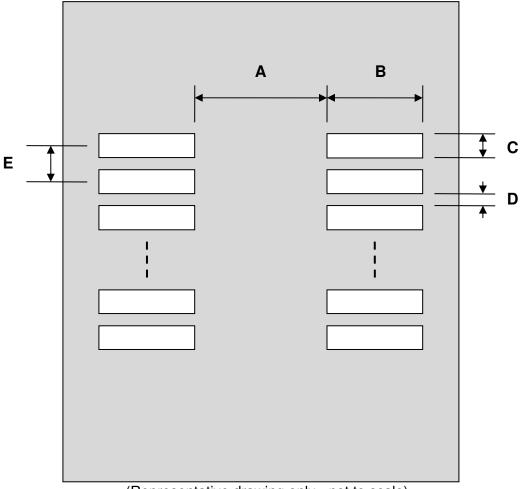

## SOP-40 Stencil (1.27 mm pitch, 10.7 mm body)

| DIMENSIONS |      |       |      |        |      |      |
|------------|------|-------|------|--------|------|------|
| REF.       | mm   |       |      | inches |      |      |
|            | MIN. | TYP.  | MAX. | MIN.   | TYP. | MAX. |
| Α          |      | 10.70 |      |        |      |      |
| В          |      | 3.50  |      |        |      |      |
| С          |      | 0.60  |      |        |      |      |
| D          |      | 0.67  |      |        |      |      |
| E          |      | 1.27  |      |        |      |      |

## **Top View (SMT Footprint)**

(Representative drawing only - not to scale)