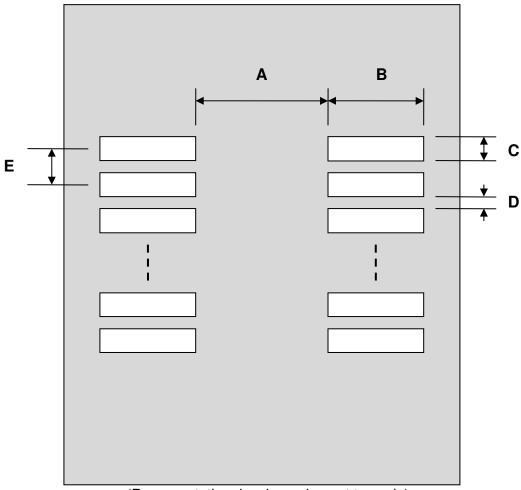

## LSOP-10 Stencil (1.60 mm pitch, 10 mm body)

| DIMENSIONS |      |       |      |        |      |      |
|------------|------|-------|------|--------|------|------|
| REF.       | mm   |       |      | inches |      |      |
|            | MIN. | TYP.  | MAX. | MIN.   | TYP. | MAX. |
| Α          |      | 10.00 |      |        |      |      |
| В          |      | 3.50  |      |        |      |      |
| С          |      | 0.60  |      |        |      |      |
| D          |      | 1.00  |      |        |      |      |
| E          |      | 1.60  |      |        |      |      |